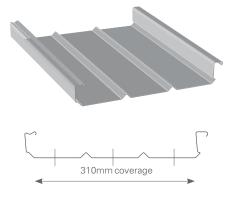

## Fielders C-Dek 310

## Fielders C-Dek 310

The double sided high gloss finish of Fielders C-Dek 310 makes it the obvious choice for your next carport, patio or verandah project.

Fixed at gutter end as shown using 12 x 14 - 20mm hex head self drilling screws with seal.

Fielders C-Dek 310 is the ideal sheet for your next carport, verandah or patio. With large spanning capability and a high gloss colour finish, C-Dek will add value to your home with it's clean, smooth lines.

- Double sided high gloss sheets available in 5 colour options
- Up to 4.8m spans
- 310mm coverage for easier handling and time savings for installation
- Low maintenance, quality appearance
- Available in 0.42mm BMT gauge
- Available WA / NSW only
- Fast service 24 hour lead time for enquiries