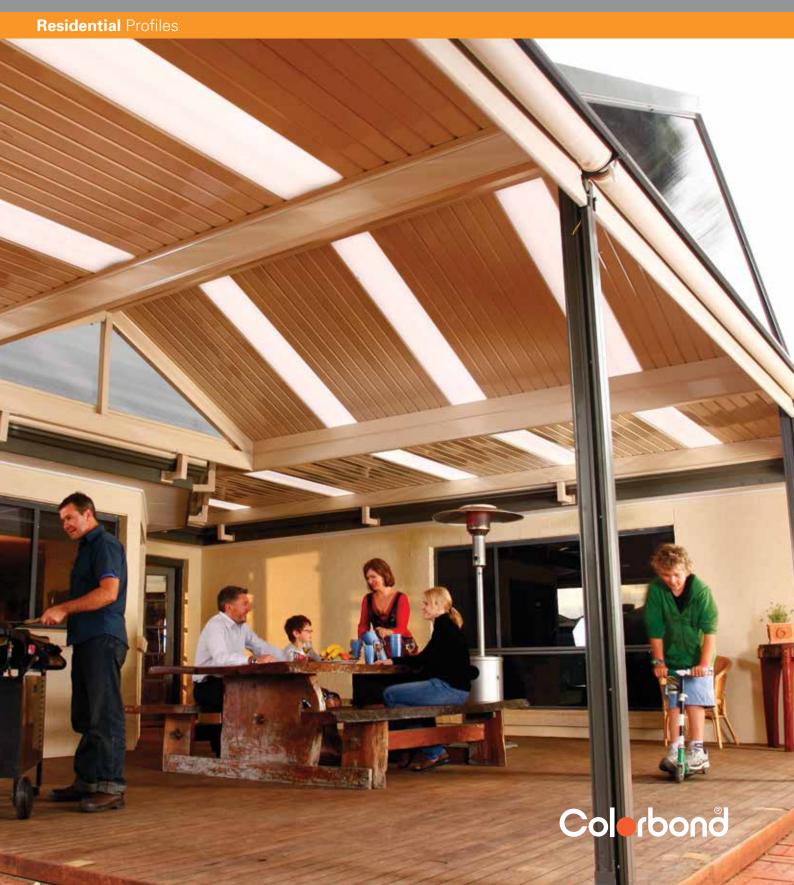

## FIELDERS STEEL ROOFING Flexibility is our Strength™



## Fielders C-Dek 310





## Fielders C-Dek 310

The double sided high gloss finish of Fielders C-Dek 310 makes it the obvious choice for your next carport, patio or verandah project.



Fixed at gutter end as shown using 12 x 14 - 20mm hex head self drilling screws with seal.

Fielders C-Dek 310 is the ideal sheet for your next carport, verandah or patio. With large spanning capability and a high gloss colour finish, C-Dek will add value to your home with it's clean, smooth lines.

- Double sided high gloss sheets available in 5 colour options
- Up to 4.8m spans
- 310mm coverage for easier handling and time savings for installation
- Low maintenance, quality appearance
- Available in 0.42mm BMT gauge
- Available WA / NSW only
- Fast service 24 hour lead time for enquiries









Classic Cream®

Surfmist®

Pa