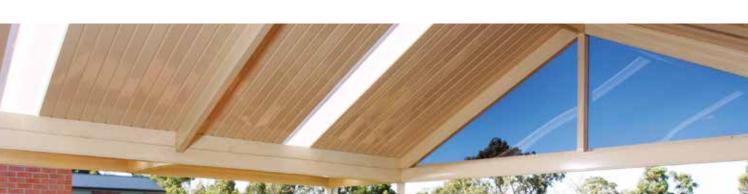

## Fielders C-Dek 310

The double sided high gloss finish of Fielders C-Dek 310 makes it the obvious choice for your next carport, patio or verandah project.

Fixed at gutter end as shown using 12 x 14 - 20mm hex head self drilling screws with seal.

Fielders C-Dek 310 is the ideal sheet for your next carport, verandah or patio. With large spanning capability and a high gloss colour finish, C-Dek will add value to your home with it's clean, smooth lines.