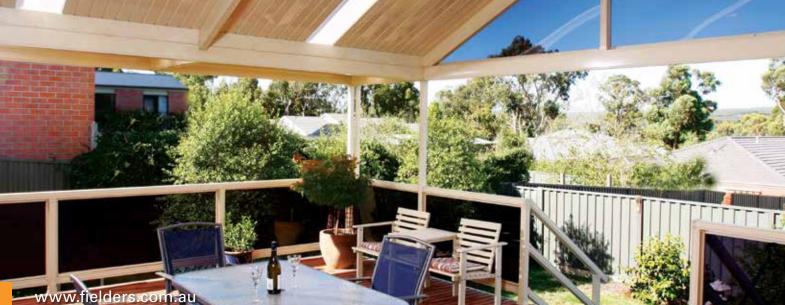

## Fielders C-Dek 310

The double sided high gloss finish of Fielders C-Dek 310 makes it the obvious choice for your next carport, patio or verandah project.

Fixed at gutter end as shown using 12 x 14 - 20mm hex head self drilling screws with seal.

Fielders C-Dek 310 is the ideal sheet for your next carport, verandah or patio. With large spanning capability and a high gloss colour finish, C-Dek will add value to your home with it's clean, smooth lines.